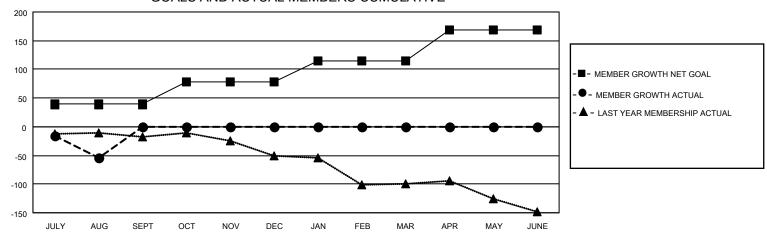

## GOALS AND ACTUAL MEMBERS CUMULATIVE

| DROPPED CLUBS: 4 |                    | 18 CLUBS OF 91 ADDED 1 OR MORE<br>NEW MEMBERS | GENDER DISTRIBUTION               |                |
|------------------|--------------------|-----------------------------------------------|-----------------------------------|----------------|
|                  |                    |                                               | MALE                              | 1,216 (71.74%) |
|                  |                    |                                               | FEMALE                            | 479 (28.26%)   |
| DROPPED MEMBERS  |                    |                                               | NON BINARY                        | 0 (0.00%)      |
| DECEASED         | 13                 |                                               | PREFER NOT TO ANSWER              | 0 (0.00%)      |
| CLUB CANCELLED   | 39                 |                                               | TOTAL FAMILY UNIT MEMBERS         | 230            |
| OTHER            | 35                 | CLICK HERE FOR CUMULATIVE                     |                                   |                |
| TOTAL            | 87 MEMBERSHIP DATA |                                               | FAMILY MEMBERS PAYING HAL<br>DUES | = 116          |