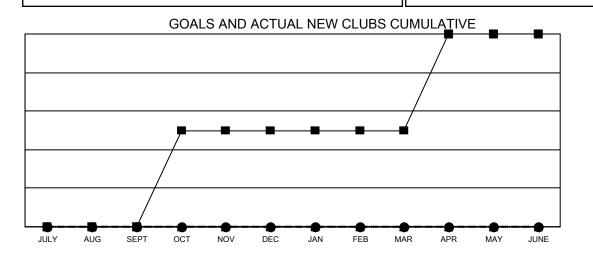

54

0

NEW CLUB GOAL

- CURRENT YEAR GOALS FOR NEW CLUBS
- CURRENT YEAR ACTUAL NEW CLUBS
- LAST YEAR ACTUAL NEW CLUBS

0